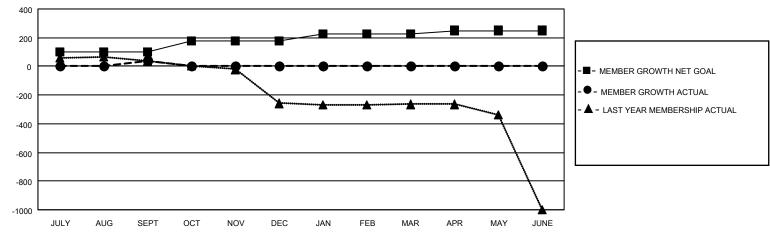

### GOALS AND ACTUAL MEMBERS CUMULATIVE

| DROPPED CLUBS: 0 |    | 15 CLUBS OF 52 ADDED 1 OR MORE | GENDER DISTRIBUTION             |                |       |
|------------------|----|--------------------------------|---------------------------------|----------------|-------|
|                  |    | NEW MEMBERS                    | MALE                            | 2,291 (57.13%) |       |
|                  |    |                                | FEMALE                          | 1,719 (42.87%) |       |
| DROPPED MEMBERS  |    |                                |                                 |                |       |
| DECEASED         | 1  | CLICK HERE FOR CUMULATIVE      | TOTAL FAMILY UNIT MEMBERS       |                | 3,491 |
| CLUB CANCELLED 0 |    | MEMBERSHIP DATA                |                                 |                | 2.640 |
| OTHER            | 13 |                                | FAMILY MEMBERS PAYING HALF DUES |                | 2,619 |
| TOTAL            | 14 |                                |                                 |                |       |