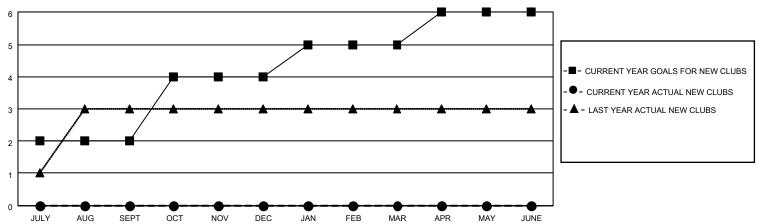

| 0             | JULY/AUG/SEPT         | 100                    | 57                      | 14                                                 |  |
| OCT/NOV/DEC           | 2             | 0         | 0             | OCT/NOV/DEC           | 75                     | 0                       | 0                                                  |  |
| JAN/FEB/MAR           | 1             | 0         | 0             | JAN/FEB/MAR           | 50                     | 0                       | 0                                                  |  |
| APR/MAY/JUNE          | 1             | 0         | 0             | APR/MAY/JUNE          | 25                     | 0                       | 0                                                  |  |

### GOALS AND ACTUAL NEW CLUBS CUMULATIVE



### GOALS AND ACTUAL MEMBERS CUMULATIVE



| DROPPED CLUBS: 0 |    | 15 CLUBS OF 52 ADDED 1 OR MORE | GENDER DISTRIBUTION             |                |       |
|------------------|----|--------------------------------|---------------------------------|----------------|-------|
|                  |    | NEW MEMBERS                    | MALE                            | 2,291 (57.13%) |       |
|                  |    |                                | FEMALE                          | 1,719 (42.87%) |       |
| DROPPED MEMBERS  |    |                                |                                 |                |       |
| DECEASED         | 1  | CLICK HERE FOR CUMULATIVE      | TOTAL FAMILY UNIT MEMBERS       |                | 3,491 |
| CLUB CANCELLED 0 |    | MEMBERSHIP DATA